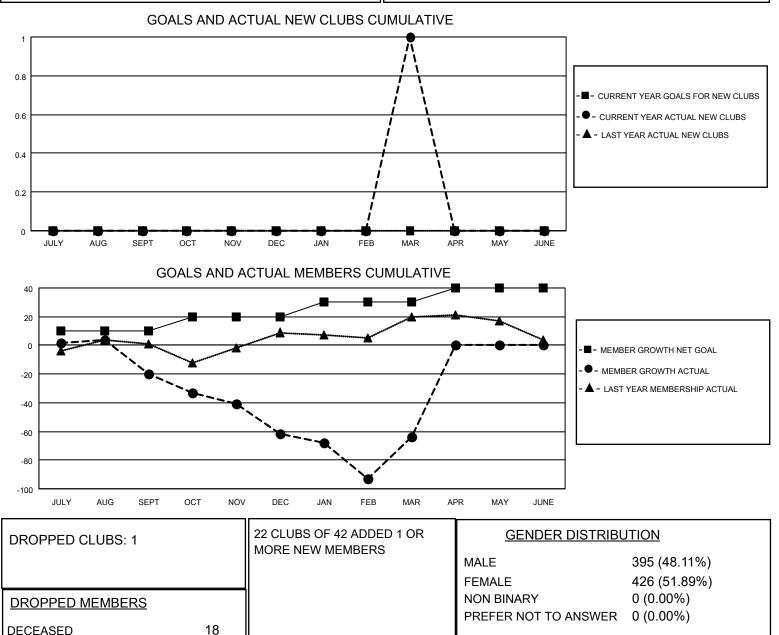

## LOCATION CALIFORNIA

District 4 L5

Results as of: 3/31/2023

| Clubs                 |               |           |               | Members               |                         |                         |                                                    |
|-----------------------|---------------|-----------|---------------|-----------------------|-------------------------|-------------------------|----------------------------------------------------|
| RESULTS FOR 2022-2023 |               |           |               | RESULTS FOR 2022-2023 |                         |                         |                                                    |
| QUARTER               | NEW CLUB GOAL | NEW CLUBS | DROPPED CLUBS | QUARTER               | MBER GROWTH NET<br>GOAL | MEMBER GROWTH<br>ACTUAL | DROPPED<br>MEMBERS ACTUAL<br>(including transfers) |
| JULY/AUG/SEPT         | 0             | 0         | 0             | JULY/AUG/SEPT         | 10                      | 24                      | 42                                                 |
| OCT/NOV/DEC           | 0             | 0         | 1             | OCT/NOV/DEC           | 10                      | 17                      | 56                                                 |
| JAN/FEB/MAR           | 0             | 1         | 0             | JAN/FEB/MAR           | 10                      | 74                      | 63                                                 |
| APR/MAY/JUNE          | 0             | 0         | 0             | APR/MAY/JUNE          | 10                      | 0                       | 0                                                  |